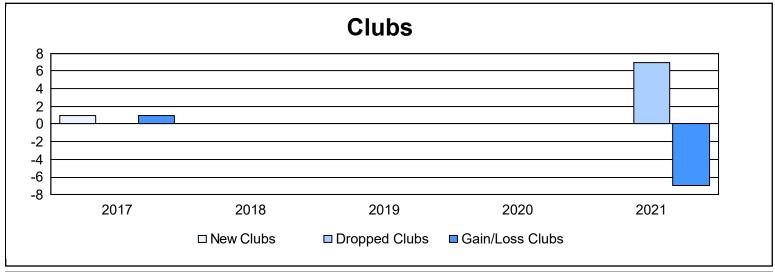

District 104 A As of June 2021 Cumulative

| Year      | New<br>Clubs | Dropped<br>Clubs | Gain/<br>Loss<br>Clubs | New<br>Members | Charter<br>Members | Reinstate<br>Members | Transfer<br>Members | Total<br>Member<br>Added | Total<br>Members<br>Dropped | Gain/<br>Loss<br>Members |
|-----------|--------------|------------------|------------------------|----------------|--------------------|----------------------|---------------------|--------------------------|-----------------------------|--------------------------|
| 2016-2017 | 1            | 0                | 1                      | 115            | 20                 | 4                    | 2                   | 141                      | 175                         | -34                      |
| 2017-2018 | 0            | 0                | 0                      | 102            | 10                 | 5                    | 34                  | 151                      | 153                         | -2                       |
| 2018-2019 | 0            | 0                | 0                      | 75             | 0                  | 3                    | 7                   | 85                       | 158                         | -73                      |
| 2019-2020 | 0            | 0                | 0                      | 71             | 0                  | 2                    | 1                   | 74                       | 115                         | -41                      |
| 2020-2021 | 0            | 7                | -7                     | 50             | 8                  | 9                    | 3                   | 70                       | 177                         | -107                     |
| Average   | 0            | 1                | -1                     | 83             | 8                  | 5                    | 9                   | 104                      | 156                         | -51                      |